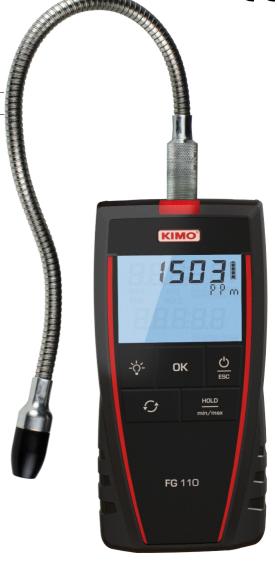

# Gas leak detector **FG 110**

### **KEY POINTS**

- Easy to use

- Hold-min-max function
- Indication of gas leaking in ppm, %vol or %LEL
- Adjustable back-light

#### **TECHNICAL FEATURES**

| Measuring element     | semiconductor sensor                                                                                                                    |  |  |
|-----------------------|-----------------------------------------------------------------------------------------------------------------------------------------|--|--|
| Display               | 4 lines, LCD technology. Sizes 50 x 36 mm<br>2 lines of 5 digits with 7 segments (value)<br>2 lines of 5 digits with 16 segments (unit) |  |  |
| Probe                 | Flexible, 330 mm                                                                                                                        |  |  |
| Housing               | ABS, protection IP54                                                                                                                    |  |  |
| Keypad                | 5 keys                                                                                                                                  |  |  |
| Conformity            | Directives CEM 2004/108/CE and NF EN 61010-1                                                                                            |  |  |
| Power supply          | 4 batteries AAA LR03 1.5 V                                                                                                              |  |  |
| Autonomy              | 20 houres                                                                                                                               |  |  |
| Ambience              | Neutral Gas                                                                                                                             |  |  |
| Operating temperature | From 0 to +50 °C                                                                                                                        |  |  |
| Storage temperature   | From -20 to +80 °C                                                                                                                      |  |  |
| Auto shut-off         | Adjustable from 0 to 120 min                                                                                                            |  |  |
| Weight                | 295 g                                                                                                                                   |  |  |