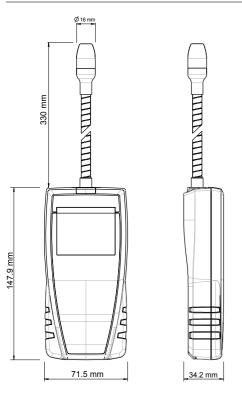

#### **TECHNICAL FEATURES**

| Measuring element     | semiconductor sensor                                                                                                                    |  |  |
|-----------------------|-----------------------------------------------------------------------------------------------------------------------------------------|--|--|
| Display               | 4 lines, LCD technology. Sizes 50 x 36 mm<br>2 lines of 5 digits with 7 segments (value)<br>2 lines of 5 digits with 16 segments (unit) |  |  |
| Probe                 | Flexible, 330 mm                                                                                                                        |  |  |
| Housing               | ABS, protection IP54                                                                                                                    |  |  |
| Keypad                | 5 keys                                                                                                                                  |  |  |
| Conformity            | Directives CEM 2004/108/CE and NF EN 61010-1                                                                                            |  |  |
| Power supply          | 4 batteries AAA LR03 1.5 V                                                                                                              |  |  |
| Autonomy              | 20 houres                                                                                                                               |  |  |
| Ambience              | Neutral Gas                                                                                                                             |  |  |
| Operating temperature | From 0 to +50 °C                                                                                                                        |  |  |
| Storage temperature   | From -20 to +80 °C                                                                                                                      |  |  |
| Auto shut-off         | Adjustable from 0 to 120 min                                                                                                            |  |  |
| Weight                | 295 g                                                                                                                                   |  |  |